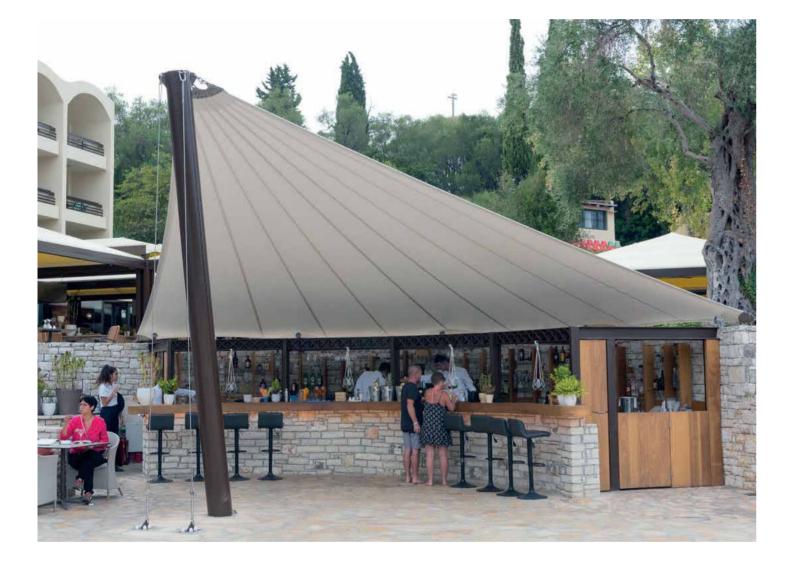

# GRECOTEL, DAPHNILA BAY

Project: Steel poles with tensile roof for sun-protection of the pool-bar.

Area covered: 75m²
Location: Grecotel Lux Me, Daphnila Bay, Dassia, Corfu
Membrane Type: Mehler Valmex FR900 Type II