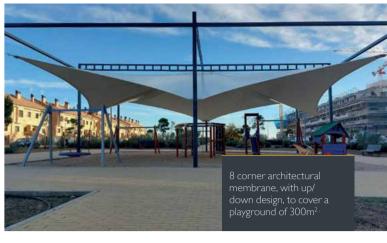

ect: 8-corner tensile membrane for the sun-protection of a wooden-deck veranda

Area covered: 35m<sup>2</sup>

Area covered: 35m<sup>2</sup>

Location: Kardiani, Tinos Island, Cyclades

Membrane Type: HDPE mesh, Commercial 95



### CONCEPT & DETAILS





### CONCEPT & DETAILS





**16** — tensile fabric architecture tensile fabric architecture — 17

# UPCOMING TENSILE PROJECT

Have a look at our upcoming tensile project, designed and engineered by our company. 'Igloo' shaped structures, combining high-quality aluminum frame and tensile pvc membrane. Three different sizes (75m² – 100m² – 175m²). Endless combination possibilities among them. Permanent or 'pop-up' use. Very soon to be launched, so stay tuned!













18 — tensile fabric architecture — 19

# INSPIRATIONAL PROJECTS

























### TAILOR-MADE SHADING SYSTEMS













### FOR ARCHITECTURAL APPLICATIONS





















































Scan here to explore the full range of our products and projects.



www.kamxis.gr



### FIND US ON THE WEB

- www.kamxis.gr
- **f** Kamchis Shading Systems
- kamchis\_shading\_systems
- Kamchis Shading Systems
- in Kamchis Architectural Shading Systems

### **CONTACT US**

- David Kamchis & Co.22 Lefkados Str., Moschato, 18346, Athens
- **1** +30 210 345 5761 | +30 210 347 1531
- info@kamxis.gr

  i