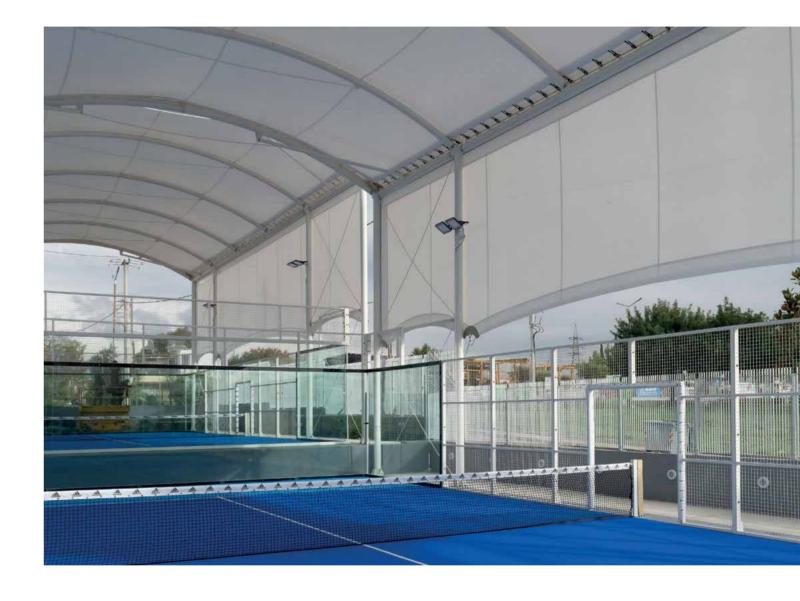

# PADEL COURTS, ATHENS

Project: Side closings of four padel courts, for protection against sun and rain.

Area covered: 1000m²

Location: 'Vibora' Padel courts, Athens

Membrane Type: Soltis 92 mesh membrane, by Serge Ferrari