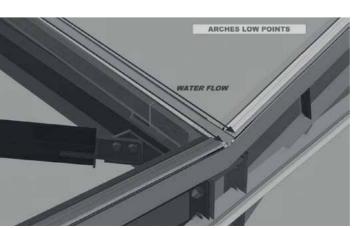

# THE HILLS COURSE, COSTA NAVARINO

Project: Steel structure with tensile roof which would be used as a parking and charging point for golf cars

Area covered: 780m²

Location: Costa Navarino, 'The Hills' Golf Club, Pilos, Messinia

Membrane Type: Mehler Valmex FR1000 Type III