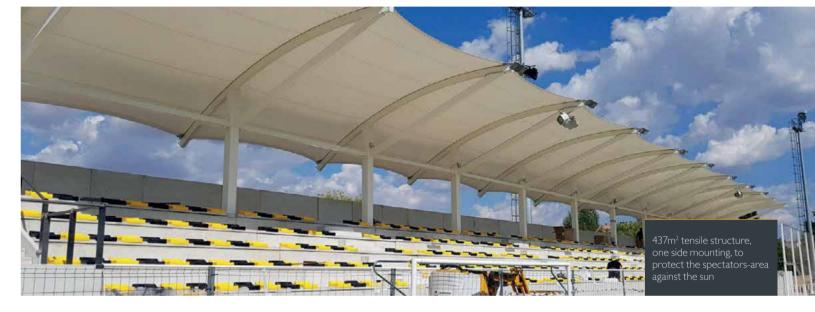

t: 8-corner tensile membrane for the sun-protection of a wooden-deck veranda

Area covered: 35m<sup>2</sup>

Area covered: 35m<sup>2</sup>

Location: Kardiani, Tinos Island, Cyclades

Membrane Type: HDPE mesh, Commercial 95



### CONCEPT & DETAILS





### CONCEPT & DETAILS





**16** — tensile fabric architecture tensile fabric architecture — 17

# UPCOMING TENSILE PROJECT

Have a look at our upcoming tensile project, designed and engineered by our company. 'Igloo' shaped structures, combining high-quality aluminum frame and tensile pvc membrane. Three different sizes (75m² – 100m² – 175m²). Endless combination possibilities among them. Permanent or 'pop-up' use. Very soon to be launched, so stay tuned!













18 — tensile fabric architecture — 19

# INSPIRATIONAL PROJECTS

























### TAILOR-MADE SHADING SYSTEMS













### FOR ARCHITECTURAL APPLICATIONS





















































Scan here to explore the full range of our products and projects.



www.kamxis.gr



### FIND US ON THE WEB

- www.kamxis.gr
- **f** Kamchis Shading Systems
- kamchis\_shading\_systems
- Kamchis Shading Systems
- in Kamchis Architectural Shading Systems

### **CONTACT US**

- David Kamchis & Co.22 Lefkados Str., Moschato, 18346, Athens
- **1** +30 210 345 5761 | +30 210 347 1531
- info@kamxis.gr

  i