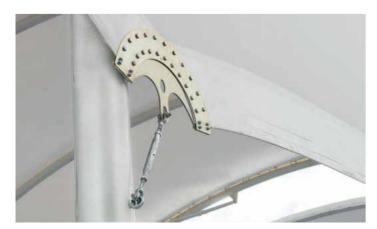

# tensile fabric architecture





## TEN-BRINKE RETAIL PARK

Project: Protection of archeological area

Area covered: 490m²

Location: Ten Brinke Retail Park, Piraeus

Membrane Type: Mehler Valmex FR1000 Type III



CONCEPT & DETAILS









# THE HILLS COURSE, COSTA NAVARINO

Project: Steel structure with tensile roof which would be used as a parking and charging point for golf cars

Area covered: 780m²

Location: Costa Navarino, 'The Hills' Golf Club, Pilos, Messinia

Membrane Type: Mehler Valmex FR1000 Type III













# PADEL COURTS, ATHENS

Project: Side closings of four padel courts, for protection against sun and rain.

Area covered: 1000m²

Location: 'Vibora' Padel courts, Athens

Membrane Type: Soltis 92 mesh membrane, by Serge Ferrari













# GRECOTEL, DAPHNILA BAY

Project: Steel poles with tensile roof for sun-protection of the pool-bar.

Area covered: 75m²
Location: Grecotel Lux Me, Daphnila Bay, Dassia, Corfu
Membrane Type: Mehler Valmex FR900 Type II











# MAIN SHIFF HERZ, TUI

Project: tensile membrane in one single piece, to offer sun-protection on the upper deck.

Area covered: 350m²

Location: Cruise ship 'Mein Schiff Herz', operated by TUI

Membrane Type: Mehler Valmex FR1000 Type III





CONCEPT & DETAILS









## KORALLI RESTAURANT & POOL BAR

Project: Tensile membranes, following the architectural concept, to offer sun-protection on the pool-bar.

Area covered: 320m²

Location: Koralli Restaurant & Pool Bar, Ierapetra, Crete

Membrane Type: Soltis 92 Mesh Membrane, by Serge Ferrari









###