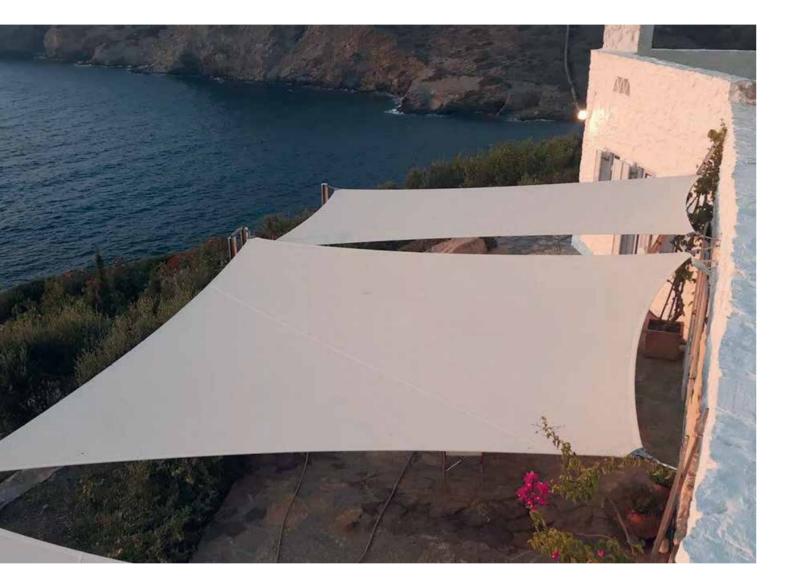

# Project: Tensile membranes, to offer sun-protection at the verandas of the house by respecting the island aesthetic. Area covered: 260m² Location: Amorgos Island, Cyclades Membrane Type: HDPE mesh, Commercial 95