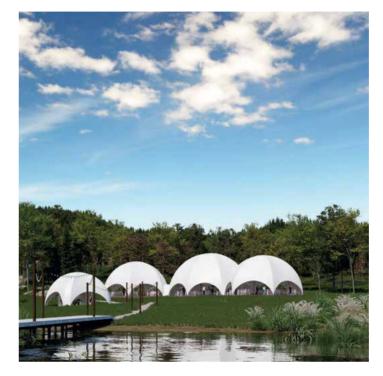

# UPCOMING TENSILE PROJECT

Have a look at our upcoming tensile project, designed and engineered by our company. 'Igloo' shaped structures, combining high-quality aluminum frame and tensile pvc membrane. Three different sizes (75m² – 100m² – 175m²). Endless combination possibilities among them. Permanent or 'pop-up' use. Very soon to be launched, so stay tuned!