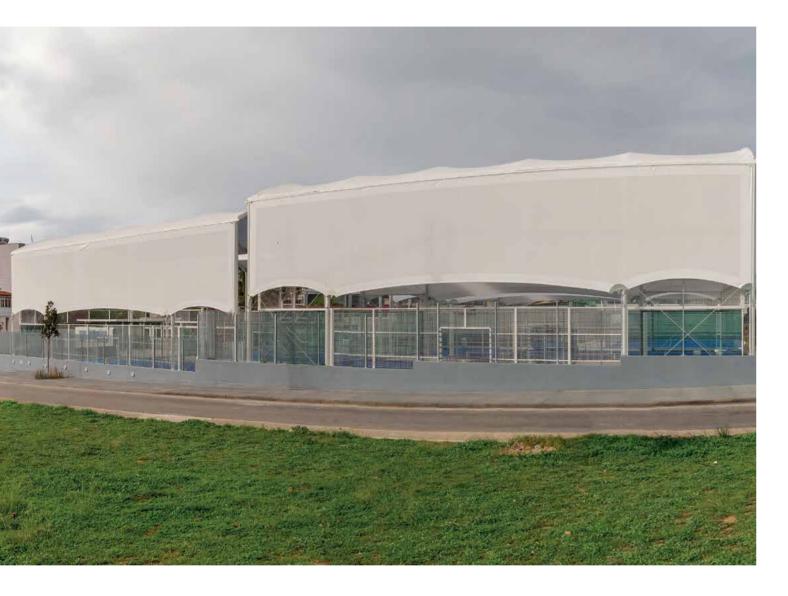

# PADEL COURTS, ATHENS

Project: Side closings of four padel courts, for protection against sun and rain.

Area covered: 1000m²

Location: 'Vibora' Padel courts, Athens

Membrane Type: Soltis 92 mesh membrane, by Serge Ferrari