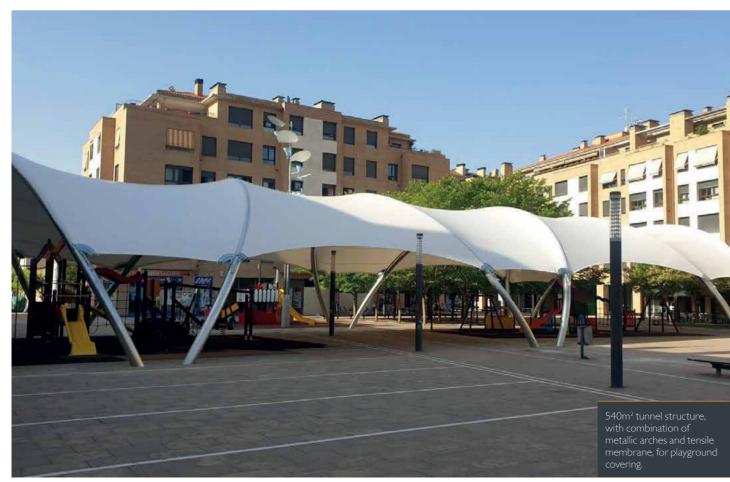

8-corner tensile membrane for the sun-protection of a wooden-deck veranda

Area covered: 35m<sup>2</sup>

Area covered: 35m<sup>2</sup>

Location: Kardiani, Tinos Island, Cyclades

Membrane Type: HDPE mesh, Commercial 95



### CONCEPT & DETAILS





### CONCEPT & DETAILS





**16** — tensile fabric architecture tensile fabric architecture — 17

# UPCOMING TENSILE PROJECT

Have a look at our upcoming tensile project, designed and engineered by our company. 'Igloo' shaped structures, combining high-quality aluminum frame and tensile pvc membrane. Three different sizes (75m² – 100m² – 175m²). Endless combination possibilities among them. Permanent or 'pop-up' use. Very soon to be launched, so stay tuned!













18 — tensile fabric architecture — 19

# INSPIRATIONAL PROJECTS

























### TAILOR-MADE SHADING SYSTEMS













### FOR ARCHITECTURAL APPLICATIONS





















































Scan here to explore the full range of our products and projects.



www.kamxis.gr



### FIND US ON THE WEB

- www.kamxis.gr
- **f** Kamchis Shading Systems
- kamchis\_shading\_systems
- Kamchis Shading Systems
- in Kamchis Architectural Shading Systems

### **CONTACT US**

- David Kamchis & Co.22 Lefkados Str., Moschato, 18346, Athens
- **1** +30 210 345 5761 | +30 210 347 1531
- info@kamxis.gr

  i