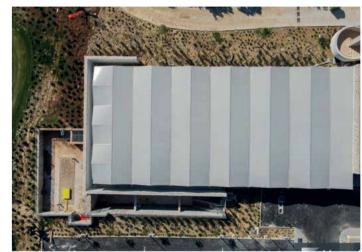

# THE HILLS COURSE, COSTA NAVARINO

Project: Steel structure with tensile roof which would be used as a parking and charging point for golf cars

Area covered: 780m²

Location: Costa Navarino, 'The Hills' Golf Club, Pilos, Messinia

Membrane Type: Mehler Valmex FR1000 Type III