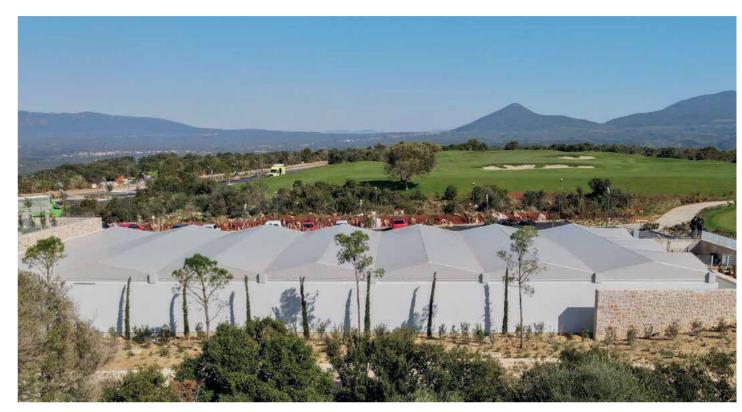

# THE HILLS COURSE, COSTA NAVARINO

Project: Steel structure with tensile roof which would be used as a parking and charging point for golf cars

Area covered: 780m²

Location: Costa Navarino, 'The Hills' Golf Club, Pilos, Messinia

Membrane Type: Mehler Valmex FR1000 Type III