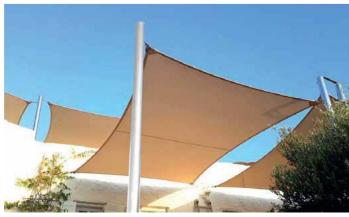

# PRIVATE HOUSE, TINOS

Project: 8-corner tensile membrane for the sun-protection of a wooden-deck veranda

Area covered: 35m<sup>2</sup>

Area covered: 35m<sup>2</sup>

Location: Kardiani, Tinos Island, Cyclades

Membrane Type: HDPE mesh, Commercial 95