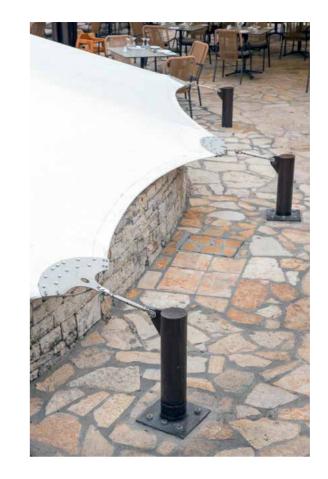

## TEN-BRINKE RETAIL PARK

Project: Protection of archeological area

Area covered: 490m²

Location: Ten Brinke Retail Park, Piraeus

Membrane Type: Mehler Valmex FR1000 Type III

CONCEPT & DETAILS