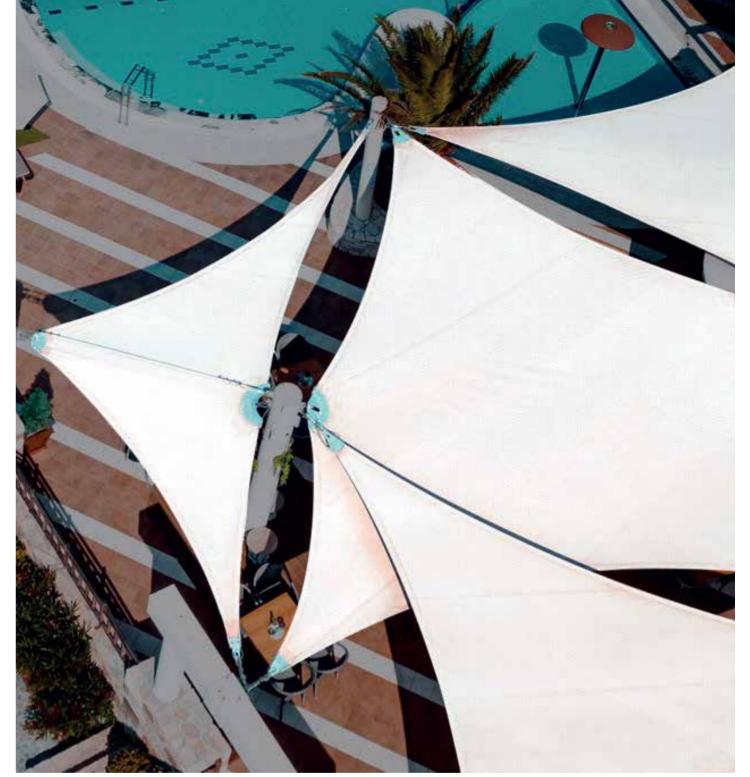

# GRECOTEL, DAPHNILA BAY

Project: Steel poles with tensile roof for sun-protection of the pool-bar.

Area covered: 75m²
Location: Grecotel Lux Me, Daphnila Bay, Dassia, Corfu
Membrane Type: Mehler Valmex FR900 Type II