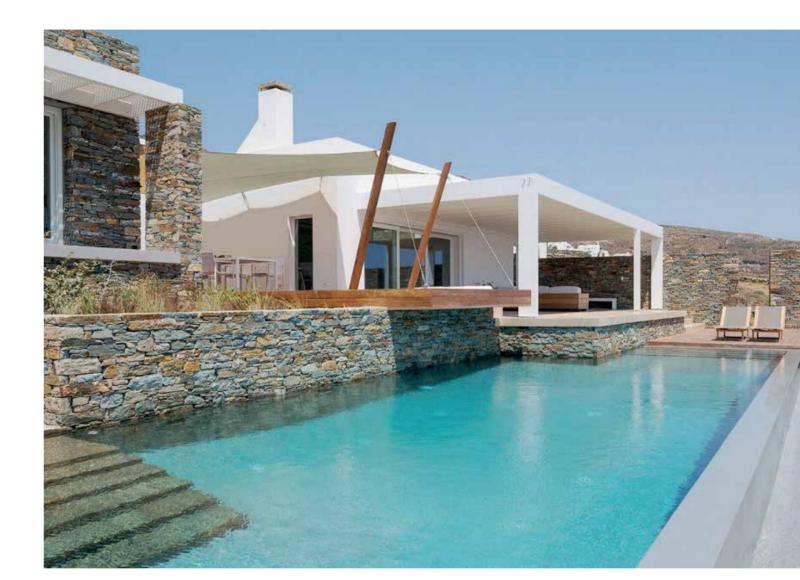

# PRIVATE HOUSE, TINOS

Project: 8-corner tensile membrane for the sun-protection of a wooden-deck veranda

Area covered: 35m<sup>2</sup>

Area covered: 35m<sup>2</sup>

Location: Kardiani, Tinos Island, Cyclades

Membrane Type: HDPE mesh, Commercial 95