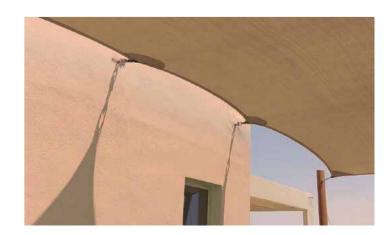

### PRIVATE HOUSE, AMORGOS

# Project: Tensile membranes, to offer sun-protection at the verandas of the house by respecting the island aesthetic. Area covered: 260m² Location: Amorgos Island, Cyclades Membrane Type: HDPE mesh, Commercial 95