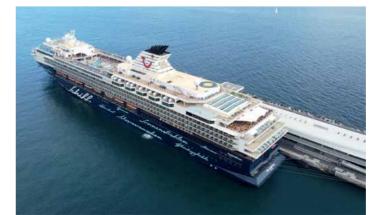

# MAIN SHIFF HERZ, TUI

Project: tensile membrane in one single piece, to offer sun-protection on the upper deck.

Area covered: 350m²

Location: Cruise ship 'Mein Schiff Herz', operated by TUI

Membrane Type: Mehler Valmex FR1000 Type III