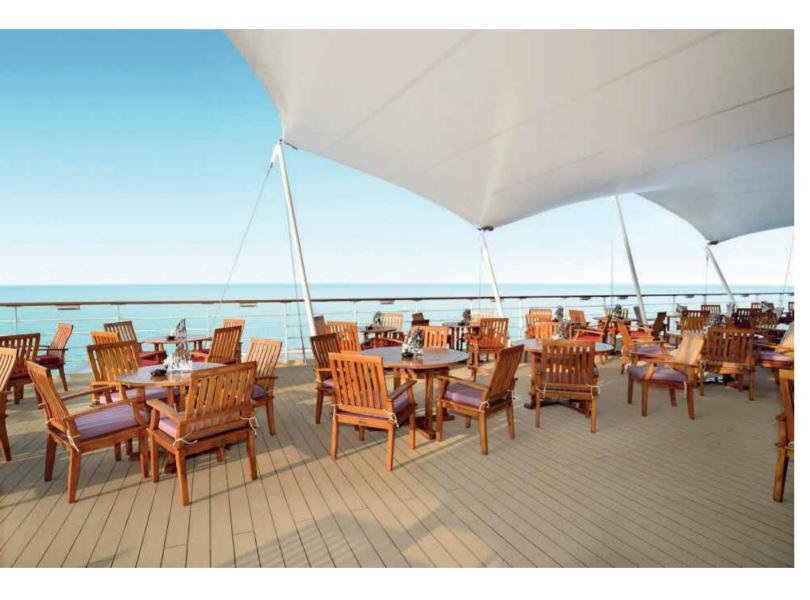

# MAIN SHIFF HERZ, TUI

Project: tensile membrane in one single piece, to offer sun-protection on the upper deck.

Area covered: 350m²

Location: Cruise ship 'Mein Schiff Herz', operated by TUI

Membrane Type: Mehler Valmex FR1000 Type III