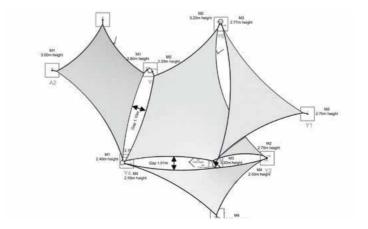

i













# GRECOTEL, DAPHNILA BAY

Project: Steel poles with tensile roof for sun-protection of the pool-bar.

Area covered: 75m²
Location: Grecotel Lux Me, Daphnila Bay, Dassia, Corfu
Membrane Type: Mehler Valmex FR900 Type II











# MAIN SHIFF HERZ, TUI

Project: tensile membrane in one single piece, to offer sun-protection on the upper deck.

Area covered: 350m²

Location: Cruise ship 'Mein Schiff Herz', operated by TUI

Membrane Type: Mehler Valmex FR1000 Type III





CONCEPT & DETAILS









## KORALLI RESTAURANT & POOL BAR

Project: Tensile membranes, following the architectural concept, to offer sun-protection on the pool-bar.

Area covered: 320m²

Location: Koralli Restaurant & Pool Bar, Ierapetra, Crete

Membrane Type: Soltis 92 Mesh Membrane, by Serge Ferrari









### PRIVATE HOUSE, AMORGOS



# Project: Tensile membranes, to offer sun-protection at the verandas of the house by respecting the island aesthetic. Area covered: 260m² Location: Amorgos Island, Cyclades Membrane Type: HDPE mesh, Commercial 95

# PRIVATE HOUSE, TINOS

Project: 8-corner tensile membrane for the sun-protection of a wooden-deck veranda

Area covered: 35m<sup>2</sup>

Area covered: 35m<sup>2</sup>

Location: Kardiani, Tinos Island, Cyclades

Membrane Type: HDPE mesh, Commercial 95



### CONCEPT & DETAILS





### CONCEPT & DETAILS





**16** — tensile fabric architecture tensile fabric architecture — 17

# UPCOMING TENSILE PROJECT

Have a look at our upcoming tensile project, designed and engineered by our company. 'Igloo' shaped structures, combining high-quality alumin