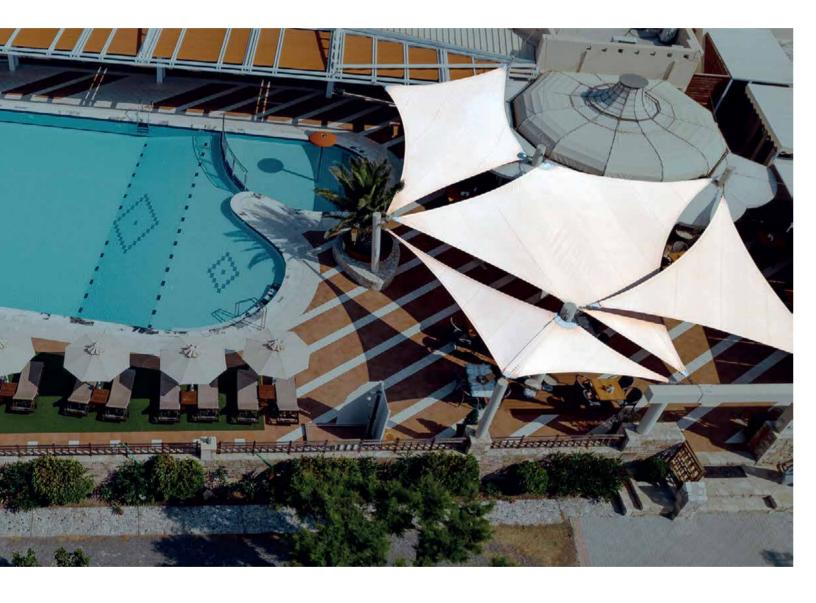

# GRECOTEL, DAPHNILA BAY

Project: Steel poles with tensile roof for sun-protection of the pool-bar.

Area covered: 75m²
Location: Grecotel Lux Me, Daphnila Bay, Dassia, Corfu
Membrane Type: Mehler Valmex FR900 Type II