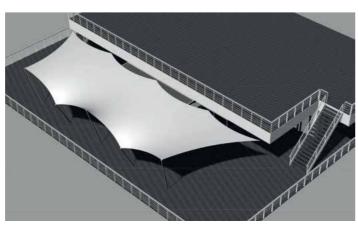

inia

Membrane Type: Mehler Valmex FR1000 Type III













# PADEL COURTS, ATHENS

Project: Side closings of four padel courts, for protection against sun and rain.

Area covered: 1000m²

Location: 'Vibora' Padel courts, Athens

Membrane Type: Soltis 92 mesh membrane, by Serge Ferrari













# GRECOTEL, DAPHNILA BAY

Project: Steel poles with tensile roof for sun-protection of the pool-bar.

Area covered: 75m²
Location: Grecotel Lux Me, Daphnila Bay, Dassia, Corfu
Membrane Type: Mehler Valmex FR900 Type II











# MAIN SHIFF HERZ, TUI

Project: tensile membrane in one single piece, to offer sun-protection on the upper deck.

Area covered: 350m²

Location: Cruise ship 'Mein Schiff Herz', operated by TUI

Membrane Type: Mehler Valmex FR1000 Type III





CONCEPT & DETAILS









## KORALLI RESTAURANT & POOL BAR

Project: Tensile membranes, following the architectural concept, to offer sun-protection on the pool-bar.

Area covered: 320m²

Location: Koralli Restaurant & Pool Bar, Ierapetra, Crete

Membrane Type: Soltis 92 Mesh Membrane, by Serge Ferrari









### PRIVATE HOUSE, AMORGOS



# Project: Tensile membranes, to offer sun-protection at the verandas of the house by respecting the island aesthetic. Area covered: 260m² Location: Amorgos Island, Cyclades Membrane Type: HDPE mesh, Commercial 95

# PRIVATE HOUSE, TINOS

Project: 8-corner tensile membrane for the sun-protection of a wooden-deck veranda

Area covered: 35m<sup>2</sup>

Area covered: 35m<sup>2</sup>

Location: Kardiani, Tinos Island, Cyclades

Membrane Type: HDPE mesh, Commercial 95



### C