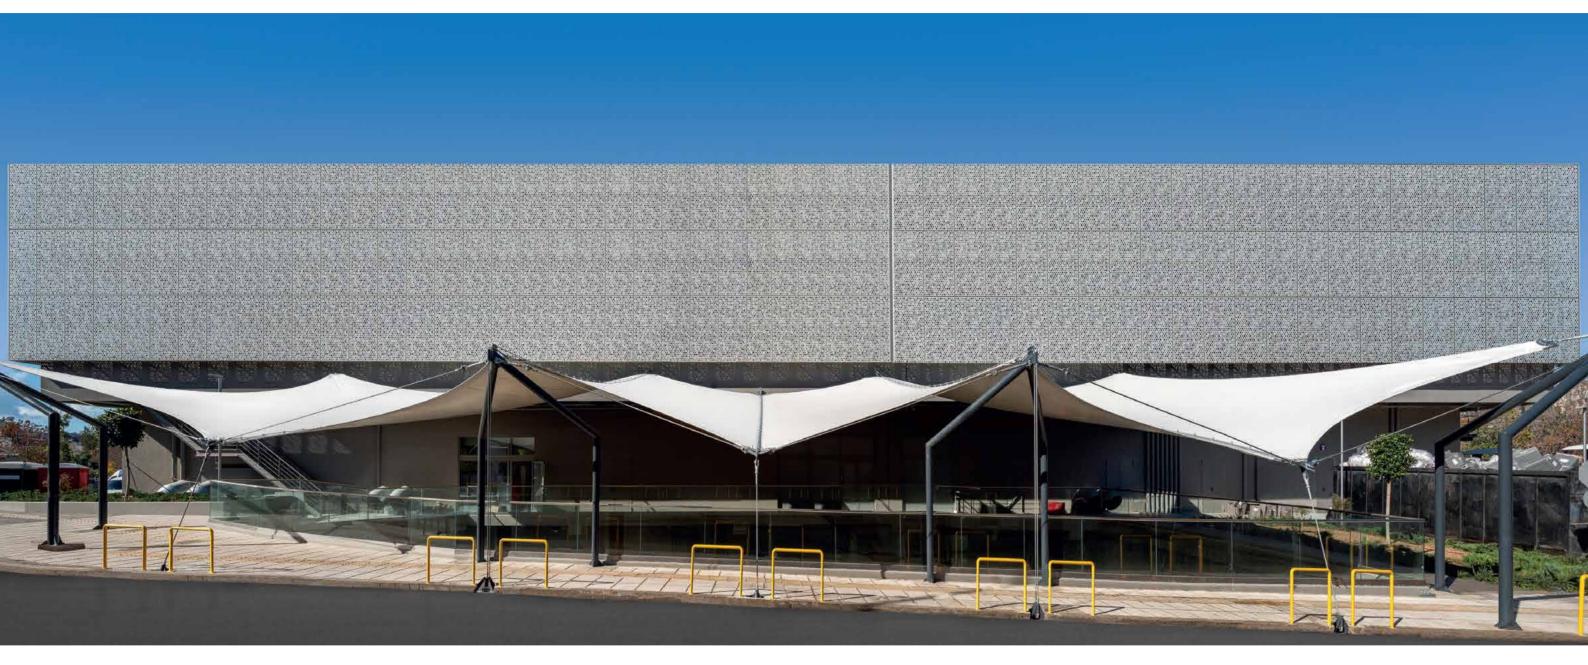

## TEN-BRINKE RETAIL PARK

Project: Protection of archeological area

Area covered: 490m²

Location: Ten Brinke Retail Park, Piraeus

Membrane Type: Mehler Valmex FR1000 Type III

CONCEPT & DETAILS