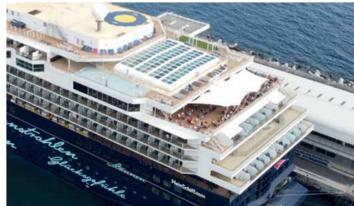

# MAIN SHIFF HERZ, TUI

Project: tensile membrane in one single piece, to offer sun-protection on the upper deck.

Area covered: 350m²

Location: Cruise ship 'Mein Schiff Herz', operated by TUI

Membrane Type: Mehler Valmex FR1000 Type III