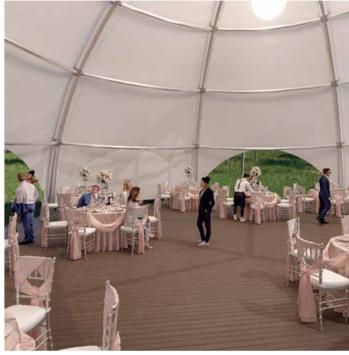

# UPCOMING TENSILE PROJECT

Have a look at our upcoming tensile project, designed and engineered by our company. 'Igloo' shaped structures, combining high-quality aluminum frame and tensile pvc membrane. Three different sizes (75m² – 100m² – 175m²). Endless combination possibilities among them. Permanent or 'pop-up' use. Very soon to be launched, so stay tuned!