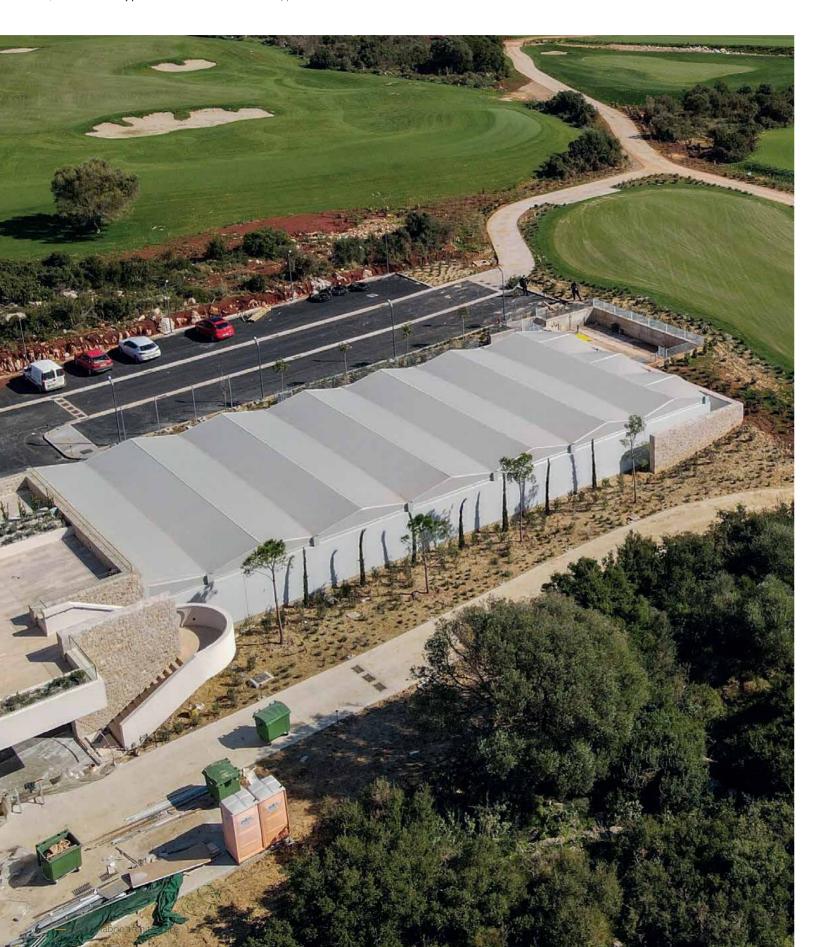

# THE HILLS COURSE, COSTA NAVARINO

Project: Steel structure with tensile roof which would be used as a parking and charging point for golf cars

Area covered: 780m²

Location: Costa Navarino, 'The Hills' Golf Club, Pilos, Messinia

Membrane Type: Mehler Valmex FR1000 Type III