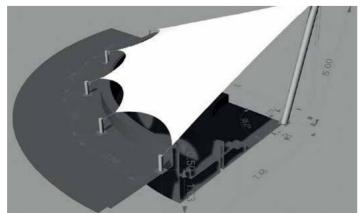

## TEN-BRINKE RETAIL PARK

Project: Protection of archeological area

Area covered: 490m²

Location: Ten Brinke Retail Park, Piraeus

Membrane Type: Mehler Valmex FR1000 Type III

CONCEPT & DETAILS