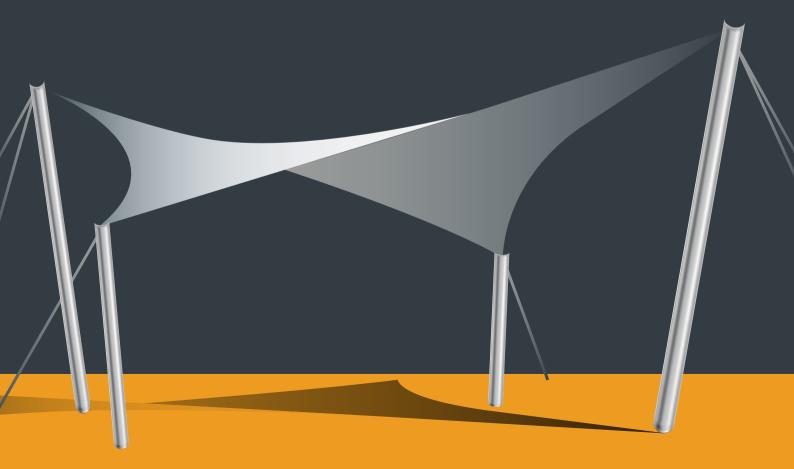

# tensile fabric architecture





## TEN-BRINKE RETAIL PARK

Project: Protection of archeological area

Area covered: 490m²

Location: Ten Brinke Retail Park, Piraeus

Membrane Type: Mehler Valmex FR1000 Type III



CONCEPT & DETAILS









# THE HILLS COURSE, COSTA NAVARINO

Project: Steel structure with tensile roof which would be used as a parking and charging point for golf cars

Area covered: 780m²

Location: Costa Navarino, 'The Hills' Golf Club, Pilos, Messinia

Membrane Type: Mehler Valmex FR1000 Type III













# PADEL COURTS, ATHENS

Project: Side closings of four padel courts, for protection against sun and rain.

Area covered: 1000m²

Location: 'Vibora' Padel courts, Athens

Membrane Type: Soltis 92 mesh membrane, by Serge Ferrari













# GRECOTEL, DAPHNILA BAY

Project: Steel poles with tens