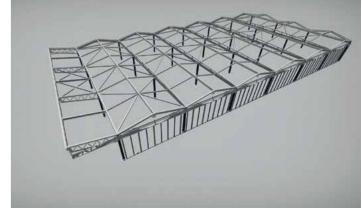

# PADEL COURTS, ATHENS

Project: Side closings of four padel courts, for protection against sun and rain.

Area covered: 1000m²

Location: 'Vibora' Padel courts, Athens

Membrane Type: Soltis 92 mesh membrane, by Serge Ferrari