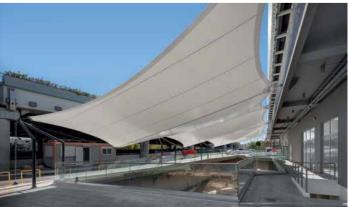

## TEN-BRINKE RETAIL PARK

Project: Protection of archeological area

Area covered: 490m²

Location: Ten Brinke Retail Park, Piraeus

Membrane Type: Mehler Valmex FR1000 Type III

CONCEPT & DETAILS