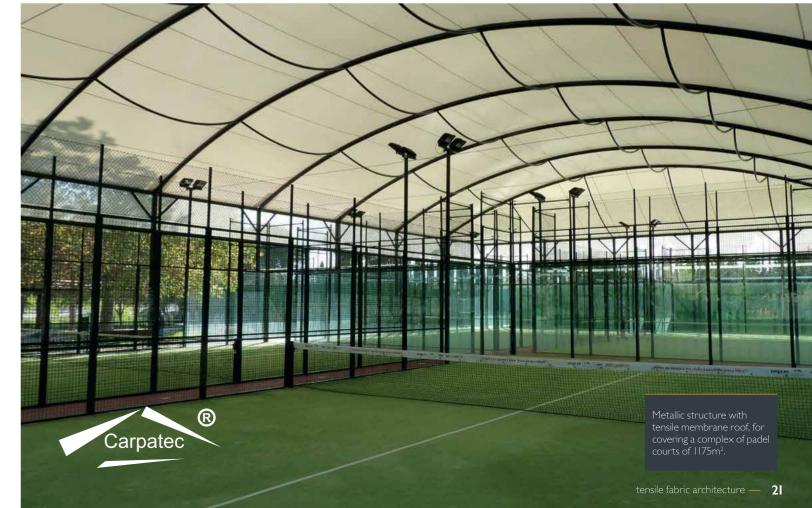

-corner tensile membrane for the sun-protection of a wooden-deck veranda

Area covered: 35m<sup>2</sup>

Area covered: 35m<sup>2</sup>

Location: Kardiani, Tinos Island, Cyclades

Membrane Type: HDPE mesh, Commercial 95



### CONCEPT & DETAILS





### CONCEPT & DETAILS





**16** — tensile fabric architecture tensile fabric architecture — 17

# UPCOMING TENSILE PROJECT

Have a look at our upcoming tensile project, designed and engineered by our company. 'Igloo' shaped structures, combining high-quality aluminum frame and tensile pvc membrane. Three different sizes (75m² – 100m² – 175m²). Endless combination possibilities among them. Permanent or 'pop-up' use. Very soon to be launched, so stay tuned!













18 — tensile fabric architecture — 19

# INSPIRATIONAL PROJECTS

























### TAILOR-MADE SHADING SYSTEMS













### FOR ARCHITECTURAL APPLICATIONS





















































Scan here to explore the full range of our products and projects.



www.kamxis.gr



### FIND US ON THE WEB

- www.kamxis.gr
- **f** Kamchis Shading Systems
- kamchis\_shading\_systems
- Kamchis Shading Systems
- in Kamchis Architectural Shading Systems

### **CONTACT US**

- David Kamchis & Co.22 Lefkados Str., Moschato, 18346, Athens
- **1** +30 210 345 5761 | +30 210 347 1531
- info@kamxis.gr

  i