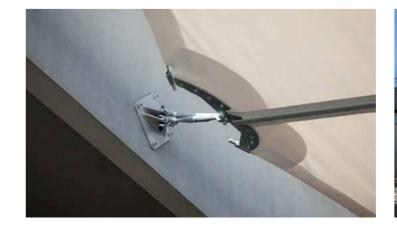

# tensile fabric architecture





## TEN-BRINKE RETAIL PARK

Project: Protection of archeological area

Area covered: 490m²

Location: Ten Brinke Retail Park, Piraeus

Membrane Type: Mehler Valmex FR1000 Type III



CONCEPT & DETAILS









# THE HILLS COURSE, COSTA NAVARINO

Project: Steel structure with tensile roof which would be used as a parking and charging point for golf cars

Area covered: 780m²

Location: Costa Navarino, 'The Hills' Golf Club, Pilos, Messinia

Membrane Type: Mehler Valmex FR1000 Type III













# PADEL COURTS, ATHENS

Project: Side closings of four padel courts, for protection against sun and rain.

Area covered: 1000m²

Location: 'Vibora' Padel courts, Athens

Membrane Type: Soltis 92 mesh membrane, by Serge Ferrari













# GRECOTEL, DAPHNILA BAY

Project: Steel poles with tensile roof for sun-protection of the pool-bar.

Area covered: 75m²
Location: Grecotel Lux Me, Daphnila Bay, Dassia, Corfu
Membrane Type: Mehler Valmex FR900 Type II











# MAIN SHIFF HERZ, TUI

Project: te