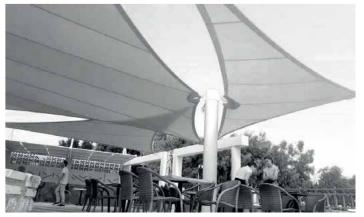

## KORALLI RESTAURANT & POOL BAR

Project: Tensile membranes, following the architectural concept, to offer sun-protection on the pool-bar.

Area covered: 320m²

Location: Koralli Restaurant & Pool Bar, Ierapetra, Crete

Membrane Type: Soltis 92 Mesh Membrane, by Serge Ferrari