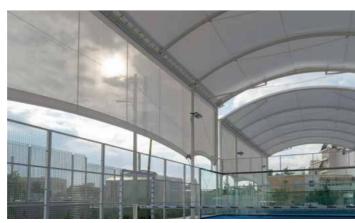

# PADEL COURTS, ATHENS

Project: Side closings of four padel courts, for protection against sun and rain.

Area covered: 1000m²

Location: 'Vibora' Padel courts, Athens

Membrane Type: Soltis 92 mesh membrane, by Serge Ferrari