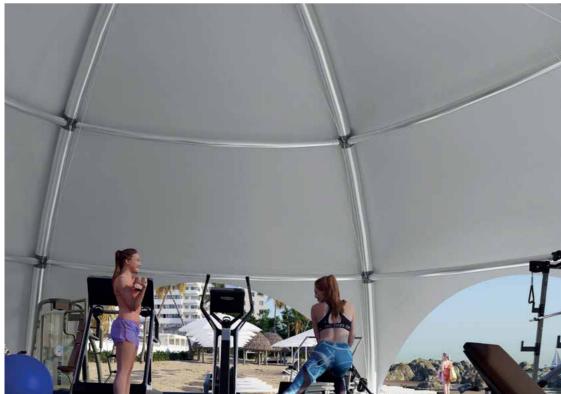

# UPCOMING TENSILE PROJECT

Have a look at our upcoming tensile project, designed and engineered by our company. 'Igloo' shaped structures, combining high-quality aluminum frame and tensile pvc membrane. Three different sizes (75m² – 100m² – 175m²). Endless combination possibilities among them. Permanent or 'pop-up' use. Very soon to be launched, so stay tuned!