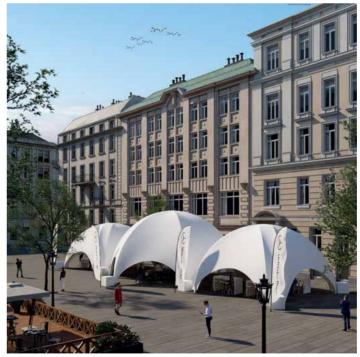

# UPCOMING TENSILE PROJECT

Have a look at our upcoming tensile project, designed and engineered by our company. 'Igloo' shaped structures, combining high-quality aluminum frame and tensile pvc membrane. Three different sizes (75m² – 100m² – 175m²). Endless combination possibilities among them. Permanent or 'pop-up' use. Very soon to be launched, so stay tuned!