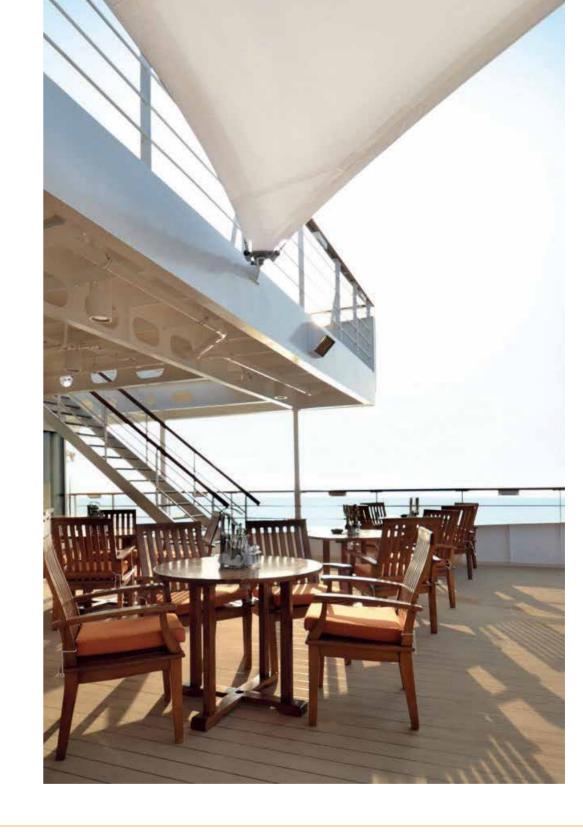

# MAIN SHIFF HERZ, TUI

Project: tensile membrane in one single piece, to offer sun-protection on the upper deck.

Area covered: 350m²

Location: Cruise ship 'Mein Schiff Herz', operated by TUI

Membrane Type: Mehler Valmex FR1000 Type III