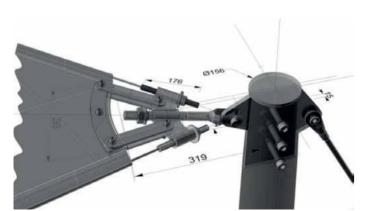

ssinia

Membrane Type: Mehler Valmex FR1000 Type III













# PADEL COURTS, ATHENS

Project: Side closings of four padel courts, for protection against sun and rain.

Area covered: 1000m²

Location: 'Vibora' Padel courts, Athens

Membrane Type: Soltis 92 mesh membrane, by Serge Ferrari













# GRECOTEL, DAPHNILA BAY

Project: Steel poles with tensile roof for sun-protection of the pool-bar.

Area covered: 75m²
Location: Grecotel Lux Me, Daphnila Bay, Dassia, Corfu
Membrane Type: Mehler Valmex FR900 Type II











# MAIN SHIFF HERZ, TUI

Project: tensile membrane in one single piece, to offer sun-protection on the upper deck.

Area covered: 350m²

Location: Cruise ship 'Mein Schiff Herz', operated by TUI

Membrane Type: Mehler Valmex FR1000 Type III





CONCEPT & DETAILS









## KORALLI RESTAURANT & POOL BAR

Project: Tensile membranes, following the architectural concept, to offer sun-protection on the pool-bar.

Area covered: 320m²

Location: Koralli Restaurant & Pool Bar, Ierapetra, Crete

Membrane Type: Soltis 92 Mesh Membrane, by Serge Ferrari









### PRIVATE HOUSE, AMORGOS



# Project: Tensile membranes, to offer sun-protection at the verandas of the house by respecting the island aesthetic. Area covered: 260m² Location: Amorgos Island, Cyclades Membrane Type: HDPE mesh, Commercial 95

# PRIVATE HOUSE, TINOS

Project: 8-corner tensile membrane for the sun-protection of a wooden-deck veranda

Area covered: 35m<sup>2</sup>

Area covered: 35m<sup>2</sup>

Location: Kardiani, Tinos Island, Cyclades

Membrane Type: HDPE mesh, Commercial 95



###