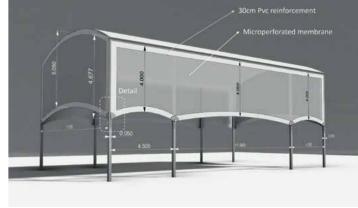

# PADEL COURTS, ATHENS

Project: Side closings of four padel courts, for protection against sun and rain.

Area covered: 1000m²

Location: 'Vibora' Padel courts, Athens

Membrane Type: Soltis 92 mesh membrane, by Serge Ferrari

CONCEPT & DETAILS

### CONCEPT & DETAILS

### CONCEPT & DETAILS

**16** — tensile fabric architecture tensile fabric architecture — 17