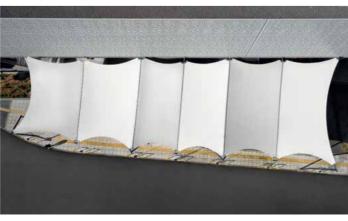

# PADEL COURTS, ATHENS

Project: Side closings of four padel courts, for protection against sun and rain.

Area covered: 1000m²

Location: 'Vibora' Padel courts, Athens

Membrane Type: Soltis 92 mesh membrane, by Serge Ferrari