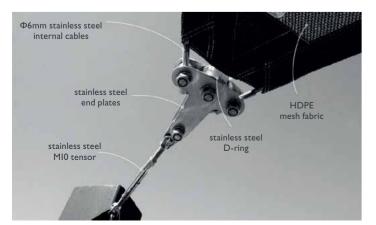

### CONCEPT & DETAILS

### CONCEPT & DETAILS

**16** — tensile fabric architecture tensile fabric architecture — 17