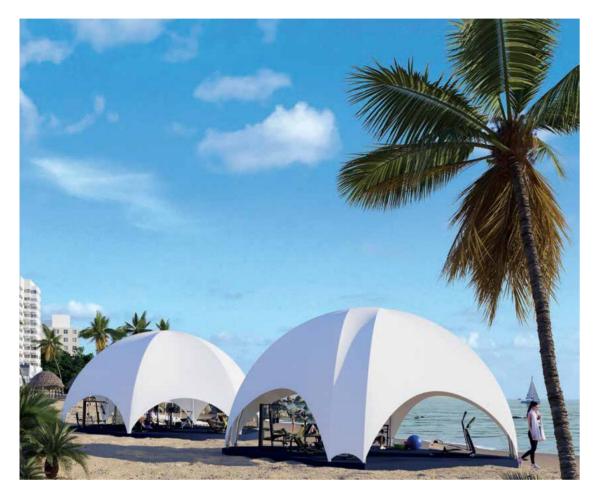

# UPCOMING TENSILE PROJECT

Have a look at our upcoming tensile project, designed and engineered by our company. 'Igloo' shaped structures, combining high-quality aluminum frame and tensile pvc membrane. Three different sizes (75m² – 100m² – 175m²). Endless combination possibilities among them. Permanent or 'pop-up' use. Very soon to be launched, so stay tuned!