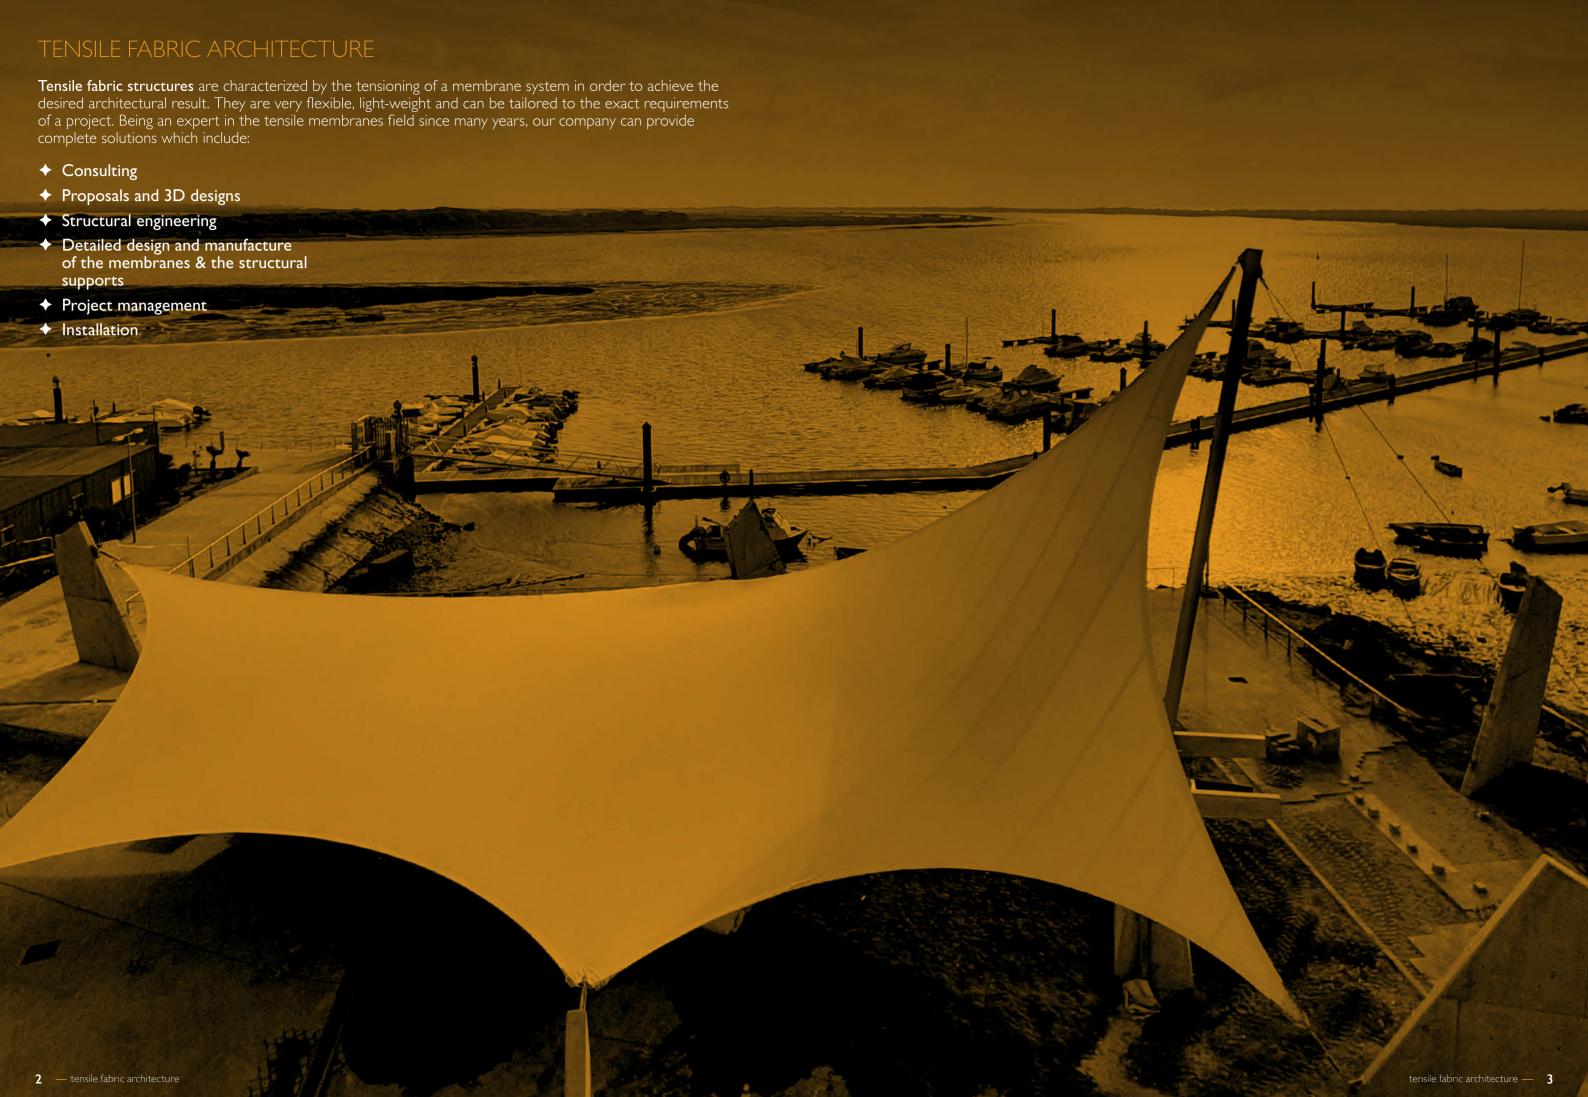

# tensile fabric architecture





## TEN-BRINKE RETAIL PARK

Project: Protection of archeological area

Area covered: 490m²

Location: Ten Brinke Retail Park, Piraeus

Membrane Type: Mehler Valmex FR1000 Type III



CONCEPT & DETAILS









# THE HILLS COURSE, COSTA NAVARINO

Project: Steel structure with tensile roof which would be used as a parking and charging point for golf cars

Area covered: 780m²

Location: Costa Navarino, 'The Hills' Golf Club, Pilos, Messinia

Membrane Type: Mehler Valmex FR1000 Type III













# PADEL COURTS, ATHENS

Project: Side closings of four padel courts, for protection against sun and rain.

Area covered: 1000m²

Location: 'Vibora' Padel courts, Athens

Membrane Type: Soltis 92 mesh membrane, by Serge Ferrari













# GRECOTEL, DAPHNILA BAY

Project: Steel poles with tensil