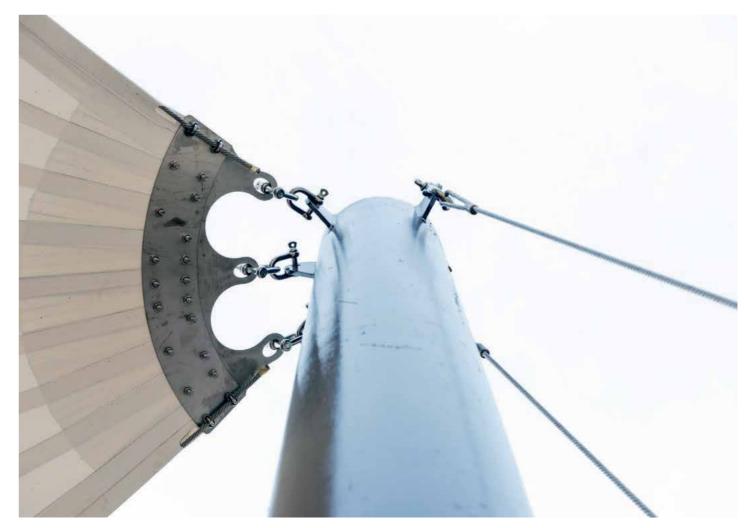

## TEN-BRINKE RETAIL PARK

Project: Protection of archeological area

Area covered: 490m²

Location: Ten Brinke Retail Park, Piraeus

Membrane Type: Mehler Valmex FR1000 Type III

CONCEPT & DETAILS