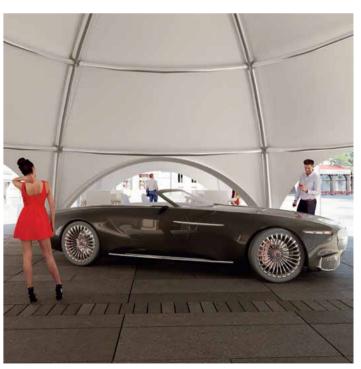

# UPCOMING TENSILE PROJECT

Have a look at our upcoming tensile project, designed and engineered by our company. 'Igloo' shaped structures, combining high-quality aluminum frame and tensile pvc membrane. Three different sizes (75m² – 100m² – 175m²). Endless combination possibilities among them. Permanent or 'pop-up' use. Very soon to be launched, so stay tuned!